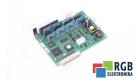

## Repair W81576001 SCHNEIDER ELECTRIC

We will repair every SCHNEIDER ELECTRIC device. If you cannot find the device that interests you, please contact us. We collect the devices **free of charge** via a courier or in person, thanks to which we are able to carry out the repair within several hours. We will diagnose your equipment **for free**, and if you do not decide on our service, you will not incur any costs. We offer **24 months warranty** for all completed repairs. We are available 24/7, also at weekends and on holidays. **Call us 24/7**: <u>+48 71 750 09 77</u> and receive immediate help.

## SPECIFICATIONS

| MANUFACTURER | SCHNEIDER ELECTRIC   |
|--------------|----------------------|
| MODEL        | W81576001            |
| CATEGORY     | Industrial computers |
| WEIGHT       | 1.0 kg               |